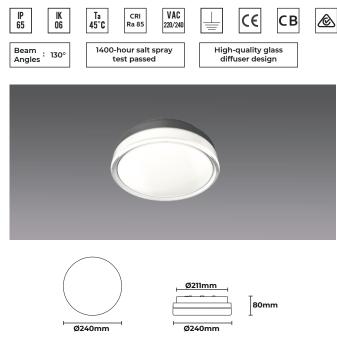

| Shape                    | Round                              |  |  |
|--------------------------|------------------------------------|--|--|
| Mounting Type            | Surface mounted                    |  |  |
| LED Type                 | SMD LED module                     |  |  |
| Power Options            | 12W/24W                            |  |  |
| CCT(K) Options           | 3000K/4000K(CCT Switchable)        |  |  |
| Luminous Flux            | 1300lm/2600lm(3000K)               |  |  |
| Beam Angles              | 130°                               |  |  |
| CRI                      | >85                                |  |  |
| SDCM                     | < 3                                |  |  |
| Lifespan                 | 50,000 hours(L70 B50)              |  |  |
| Physical                 |                                    |  |  |
| Body Material            | Die cast aluminium                 |  |  |
| Diffuser                 | High-quality tempered glass        |  |  |
| Housing Finish           | Electrostatic powder coating       |  |  |
| Housing Color            | Dark grey / Black / White / Silver |  |  |
| Dimension                | Ø240 x 80mm                        |  |  |
| Weight                   | 3.200Kgs                           |  |  |
| Environmental            |                                    |  |  |
| Installation Environment | Indoor & Outdoor                   |  |  |
| IK Rating                | 06                                 |  |  |
| IP Rating                | IP65                               |  |  |
| Operating Temperature    | -30° to 45°C                       |  |  |
| Driver                   |                                    |  |  |
| Input Voltage            | 220~240VAC 50/60Hz                 |  |  |
| Class Rating             | Class I                            |  |  |
| Power Factor             | >0.92                              |  |  |
| Standard                 | On/off                             |  |  |
| Dimming Options          | DALI                               |  |  |
| Sensor Options           | No                                 |  |  |

**Key Information** 

| Product Code  | Wattage | ССТ         | Lumens      | Dimensions<br>(mm) |
|---------------|---------|-------------|-------------|--------------------|
| LU-SC-12W-B-S | 12W     | 3000K/4000K | 1300/1330lm | Ø240 x 80mm        |
| LU-SC-24W-B-S | 24W     | 3000K/4000K | 2600/2660lm | Ø240 x 80mm        |