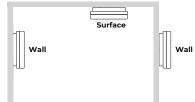

# Lunar LED Surface Mounted Light



## **Mounting Options:**



## **Photometric:**



#### **Applications:**

Staircase, entrances, lobby, receptions, corridors, internal and external walls, living areas, bedroom, hall, dining room, kitchen and balconies etc.



#### Disclaimer:

LuxeLED All rights reserved. LuxeLED does not give any representation or warranty as to the accuracy or completeness of the information included herein and shall not be liable for any action in reliance thereon. The information presented in this document is not intended as any commercial offer and does not form part of any quotation or contract, unless otherwise agreed by LuxeLED.

| Shape                    | Round                              |  |  |
|--------------------------|------------------------------------|--|--|
| Mounting Type            | Surface mounted