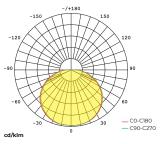

# Lunar LED Surface Mounted Light



## **Mounting Options:**



## **Photometric:**



#### **Applications:**

Staircase, entrances, lobby, receptions, corridors, internal and external walls, living areas, bedroom, hall, dining room, kitchen and balconies etc.



#### Disclaimer:

LuxeLED All rights reserved. LuxeLED does not give any representation or warranty as to the accuracy or completeness of the information included herein and shall not be liable for any action in reliance thereon. The information presented in this document is not intended as any commercial offer and does not form part of any quotation or contract, unless otherwise agreed by LuxeLED.

| Shape                    | Round                              |  |  |
|--------------------------|------------------------------------|--|--|
| Mounting Type            | Surface mounted                    |  |  |
|