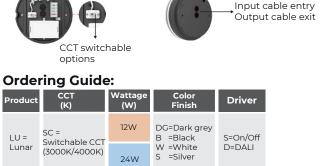

Environment | Indoor & Outdoor                   |  |  |
| IK Rating                | 06                                 |  |  |
| IP Rating                | IP65                               |  |  |
| Operating Temperature    | -30° to 45°C                       |  |  |
| Driver                   |                                    |  |  |
| Input Voltage            | 220~240VAC 50/60Hz                 |  |  |
| Class Rating             | Class I                            |  |  |
| Power Factor             | >0.92                              |  |  |
| Standard                 | On/off                             |  |  |
| Dimming Options          | DALI                               |  |  |
| Sensor Options           | No                                 |  |  |

**Key Information** 



| Product Code  | Wattage | ССТ         | Lumens      | Dimensions<br>(mm) |
|---------------|---------|-------------|-------------|--------------------|
| LU-SC-12W-B-S | 12W     | 3000K/4000K | 1300/1330lm | Ø240 x 80mm        |
| LU-SC-24W-B-S | 24W     | 3000K/4000K | 2600/2660lm | Ø240 x 80mm        |